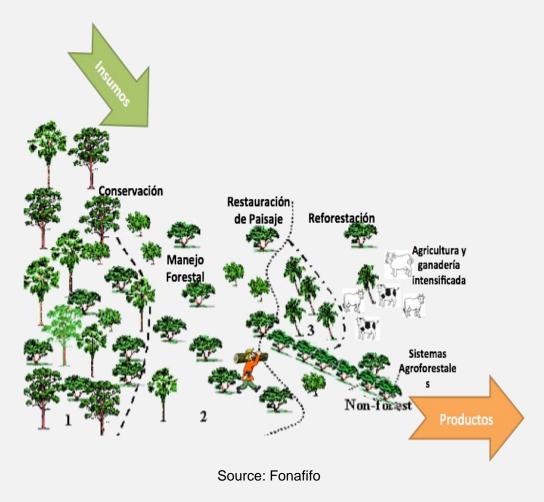

# **REDD+ Strategy**

Costa Rica is transitioning from a PES-based REDD+ strategy to an integrated productive landscapes vision, including conservation with high cobenefits, forest management for increased timber production, and agricultural NAMAs, all in the context of its carbon neutrality strategy