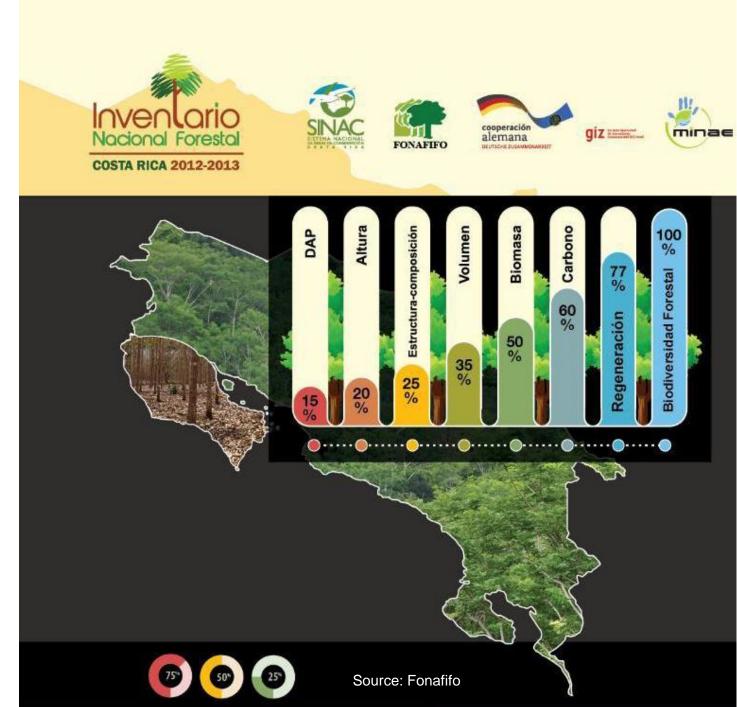

ultoria titulata: "Accession en el processo de consulte, presentante." es líderado y facilitada por ACCession en el processo de consulta, presentante a enter es líderado y facilitada por ACCession en el presenta enter por el destructura la potencia de serveral de este processo el presentante enter la potencia de serveral de este processo el presentante enter la potencia de serveral de este processo el presentante enter la potencia de serveral de este processo enterna el potencia de la potencia de la potencia de este processo enterna el potencia de la potencia de este processo enterna el potencia de este processo enterna

Andrea

WORLD BANK GROUP

### Integral Country Safeguards approach for REDD+

KIDS

Cancun Safeguards

SESA & ESMF



National Safeguards Information System

## MRV & RL





### **Financials**

Funds Committed

US\$1,891,405 (May data in GRM) \$2,127,188 (Costa Rica report)



### **Request for additional funding**

Carrying out a process of free, prior and informed consent of indigenous peoples for the national REDD+ strategy

Develop the technical foundations for implementing the integrated productive landscapes vision (studies and business models)

Be at the forefront of testing cutting edge forest monitoring techniques through application of Lidar





VAMOS COSTA RICA!!!!!